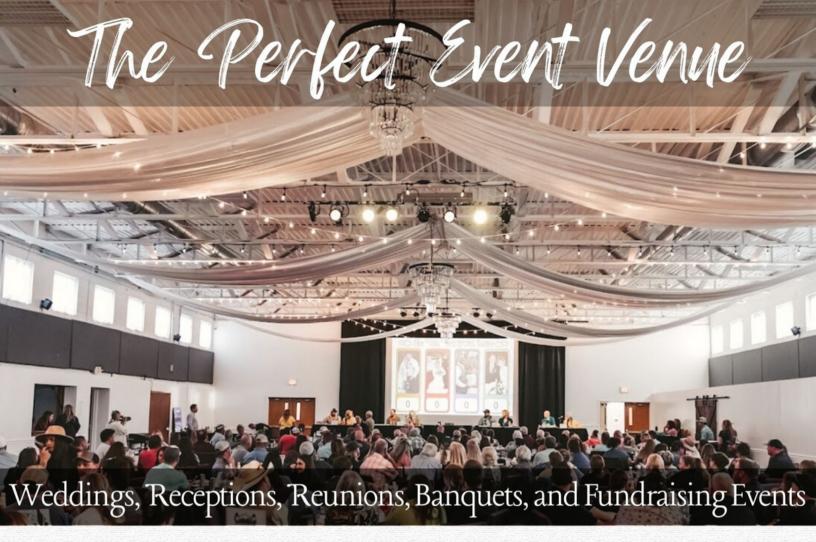

# 6/May 2023 HEALTHY DENT COUNTY

Salem Community Center @ the Armory The Perfect Venue for Family/Class Reunions!

Community Wide Yard Sale Saturday, May 6th

Salem Senior Center Trivia Night Saturday, May 13th

- Available 7 days a week.
- Seating for up to 250 people.
- Tables, chairs, & kitchen included.
- Sound System, projector & tablecloths available.

Salem Community Center

For rates and information, call 573-729-8163 | 1200 W. Rolla Rd. | Salem, MO 65560