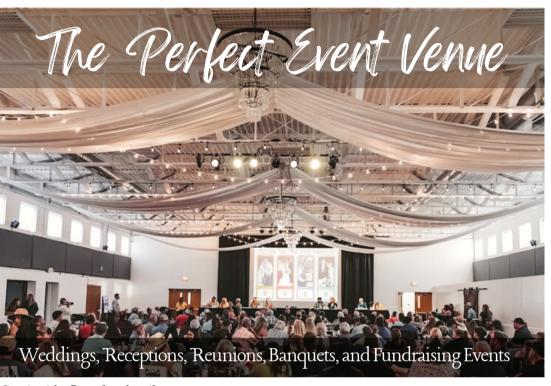

# 6/May 2023 HEALTHY DENT COUNTY

Salem Community Center @ the Armory The Perfect Venue for Family/Class Reunions!

Community Wide Yard Sale Saturday, May 6th

Salem Senior Center Trivia Night Saturday, May 13th

- Available 7 days a week.
- Seating for up to 250 people.
- Tables, chairs, & kitchen included.
- Sound System, projector & tablecloths available.

Salem Community Center

For rates and information, call 573-729-8163 | 1200 W. Rolla Rd. | Salem, MO 65560