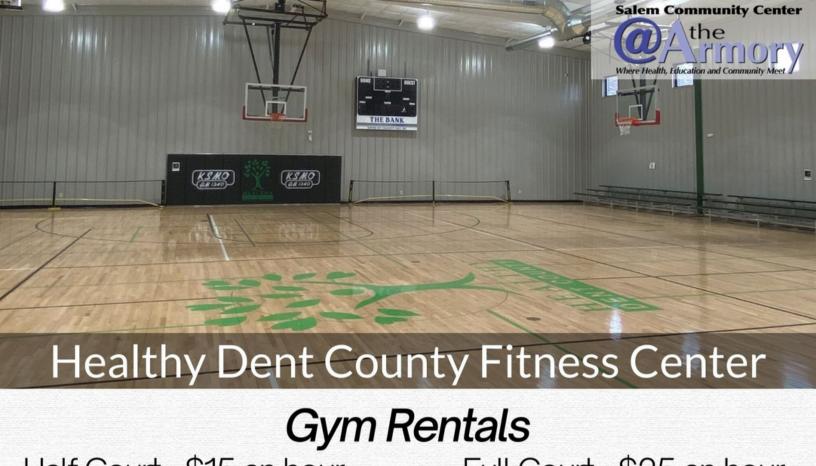

Half Court - \$15 an hour

Full Court - \$25 an hour

Basketball • Volleyball • Pickleball • Dodgeball

For rates and information, call 573-739-1127 | 1200 W. Rolla Rd. | Salem, MO 65560

Healthy Dent County Fitness Center