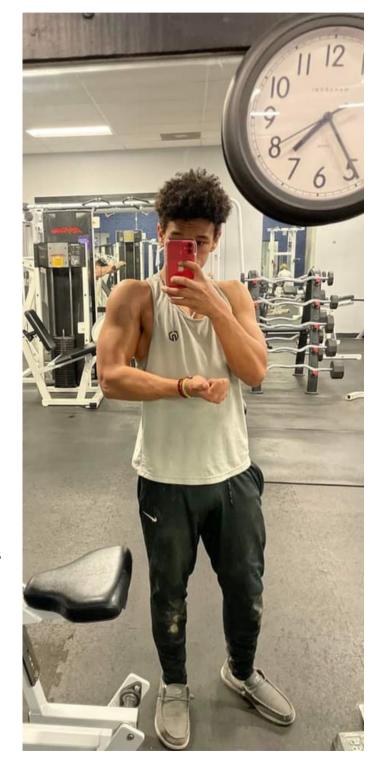

# Membership Spotlight Jamal Metcalf

Meet Jamal Metcalf, a high school junior who enjoys football, golf and hanging with his friends and family in his spare time. Jamal is a quiet, polite, and helpful teenager who clearly has made a lot of progress with his fitness since beginning his membership at Healthy Dent County.

He began his fitness journey a little over a year ago after being encouraged by his friend Lucas. His goals were to improve his health and his physique. Jamal works out 5-6 times each week. Lucas and his weight training teacher at high school have taught him most of what he knows about lifting. He enjoys working out with his friends but will also do it alone when he has to. He enjoys a good mix of both cardio and strength training.

Since beginning his workouts, Jamal has been able to improve his overall well-being and feels more confident in the way he looks than he once did. He plans to keep exercise a priority in his life. His motivation comes from the success he has achieved and the desire for more improvement. Jamal is a naturally lean build, but very cut. He has made great gains in his overall strength and visible muscle mass. He enjoys helping others improve their form.