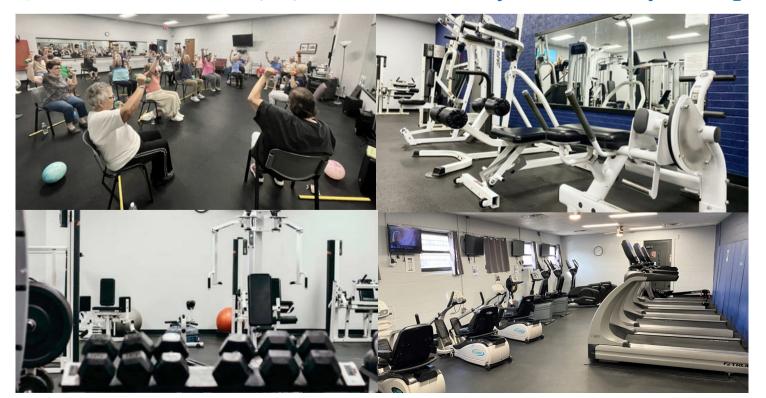

### Office Hours

Monday - Friday 8:30 a.m. - 4:30 p.m.

**Fitness Center Hours** 

Monday-Friday: 5 a.m.- 7 p.m.

24 Hour Access Available

- Cardio Room
- Weight Room
- Spin Room
- Classroom
- Gymnasium

For rates and information, call 573-739-1127 | 1200 W. Rolla Rd. | Salem, MO 65560

### **Fitness & Cardio Room Hours:**

5 a.m. to 7 p.m. Monday-Friday (24 hour access code needed for weekends and after hours)