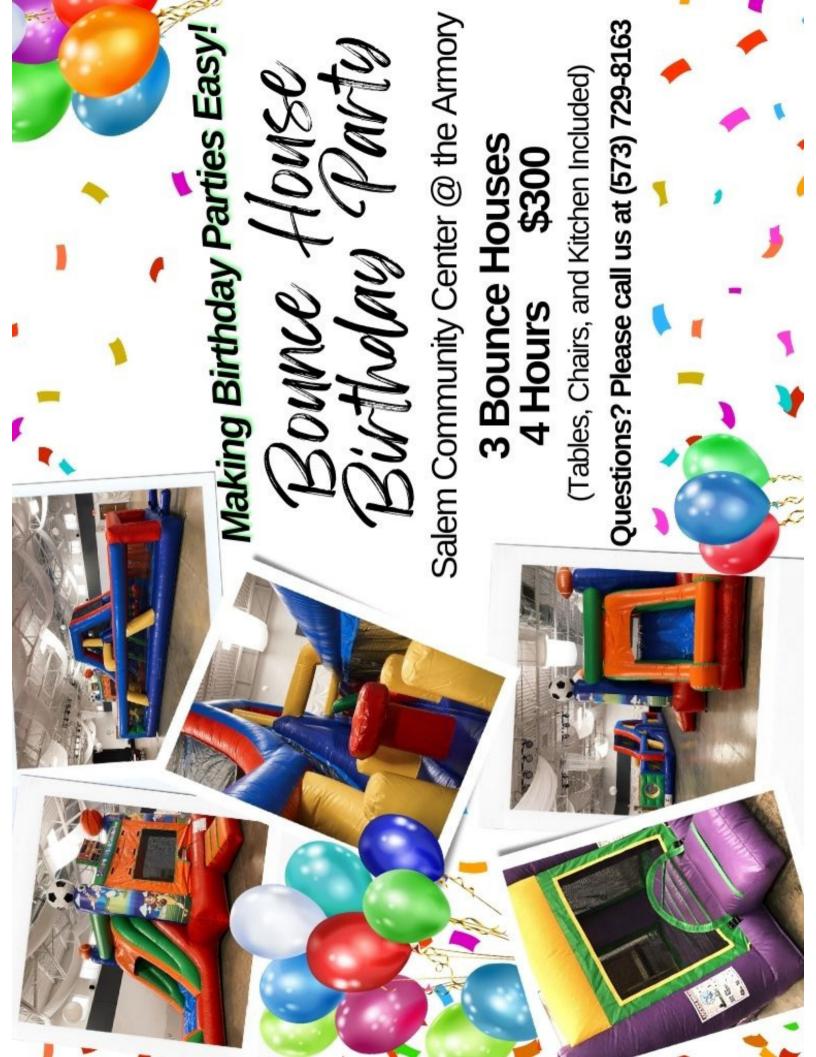

9 \$150 for 5 hours.

(\$350 for 10 hours)

Available 7 days a week.

 $\supset$  Seating for up to 250 people.

Tables, chairs, & kitchen included.

Sound system, projector & tablecloths available.

For rates and information, call 573-729-8163 | 1200 W. Rolla Rd. | Salem, MO 65560