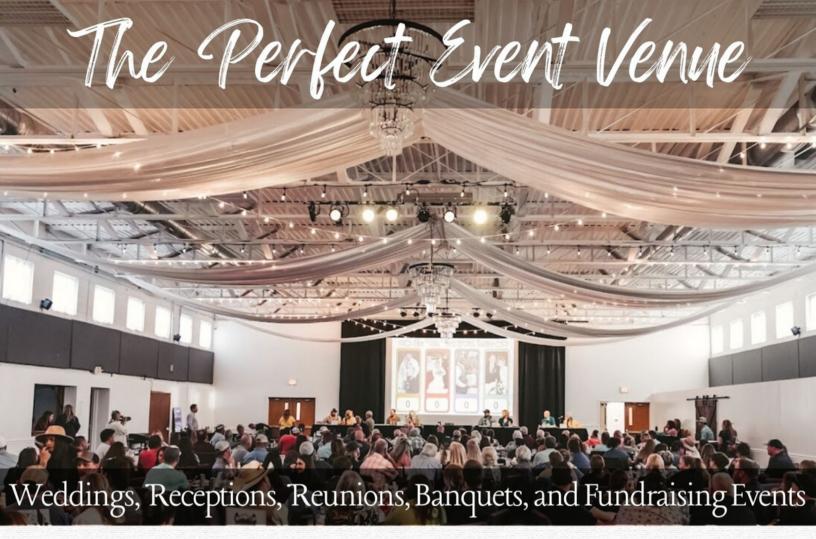

9 \$150 for 5 hours.

(\$350 for 10 hours)

Available 7 days a week.

 $\supset$  Seating for up to 250 people.

Tables, chairs, & kitchen included.

Sound system, projector & tablecloths available.

For rates and information, call 573-729-8163 | 1200 W. Rolla Rd. | Salem, MO 65560